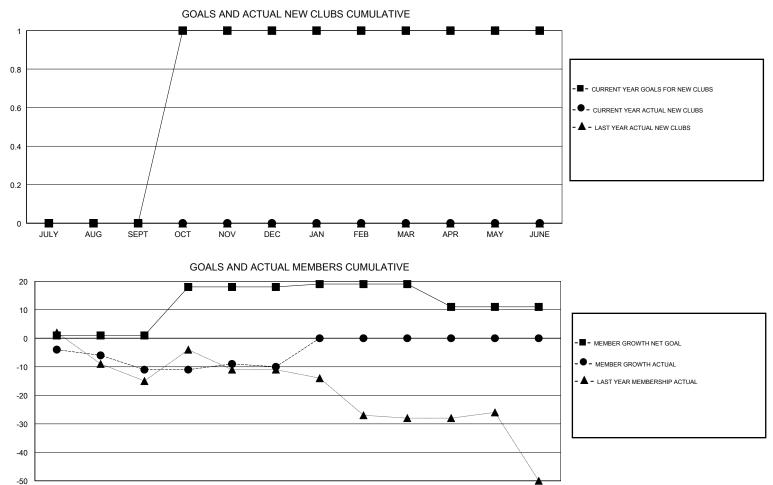

#### GMT CA

|                       | Club          | \$        |               |                       | Me                        | mbers                   |                                                    |
|-----------------------|---------------|-----------|---------------|-----------------------|---------------------------|-------------------------|----------------------------------------------------|
| RESULTS FOR 2017-2018 |               |           |               | RESULTS FOR 2017-2018 |                           |                         |                                                    |
| QUARTER               | NEW CLUB GOAL | NEW CLUBS | DROPPED CLUBS | QUARTER               | MEMBER GROWTH NET<br>GOAL | MEMBER GROWTH<br>ACTUAL | DROPPED<br>MEMBERS ACTUAL<br>(including transfers) |
| JULY/AUG/SEPT         | 0             | 0         | 1             | JULY/AUG/SEPT         | 1                         | 27                      | 37                                                 |
| OCT/NOV/DEC           | 1             | 0         | 0             | OCT/NOV/DEC           | 17                        | 25                      | 23                                                 |
| JAN/FEB/MAR           | 0             | 0         | 0             | JAN/FEB/MAR           | 1                         | 0                       | 0                                                  |
| APR/MAY/JUNE          | 0             | 0         | 0             | APR/MAY/JUNE          | -8                        | 0                       | 0                                                  |

JULY AUG SEPT OCT NOV DEC JAN FEB MAR APR MAY JUNE

| DROPPED CLUBS: 1 |         | 25 CLUBS OF 50 ADDED 1 OR MORE<br>NEW MEMBERS | GENDER DISTRIBUTION   MALE 967 (73.70%)   FEMALE 345 (26.30%) |    |
|------------------|---------|-----------------------------------------------|---------------------------------------------------------------|----|
| DROPPED MEMBERS  |         |                                               | Women Percentage Fiscal Year Goal: 28%                        |    |
| DECEASED         | 14      | CLICK HERE FOR CUMULATIVE                     | TOTAL FAMILY UNIT MEMBERS                                     |    |
| CLUB CANCELLED   | 0<br>46 | MEMBERSHIP DATA                               | FAMILY MEMBERS PAYING HALF                                    | 68 |
| TOTAL            | 60      |                                               | DUES                                                          |    |
|                  |         |                                               |                                                               |    |